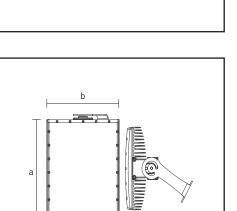

| Product Specifications       |                                        |  |
|------------------------------|----------------------------------------|--|
| Housing:                     | Aluminum die-cast and extruded housing |  |
| Optical Cover:               | Tempered glass                         |  |
| Light Source:                | Mid Power LED                          |  |
| Ingress Protection Rating:   | IP66                                   |  |
| Electrical Protection Class: | Class 1                                |  |
| Width (a):                   | 380 mm                                 |  |
| Height (b):                  | 270 mm                                 |  |
| Depth (c):                   | 95 mm                                  |  |
| Working Temperature:         | -25 °C ~ +50 °C                        |  |