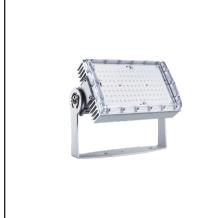

## Area Floodlight

### LPR3100 · REPENS

# Product Advantages Energy saving up to 80% compared to conventional lighting fixtures High efficiency LED light system Long life, high quality LED and high efficiency driver Inox bolts

High quality silicone gasket provides sealing