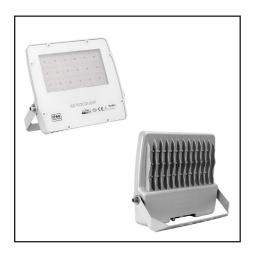

## **LPR1100 M - NOOR**

## Area Floodlight

| Product Advantages                                                 |  |  |
|--------------------------------------------------------------------|--|--|
| Energy saving up to 80% compared to conventional lighting fixtures |  |  |
| High efficiency LED light system                                   |  |  |
| Long life, high quality LED and high efficiency driver             |  |  |
| Inox bolts                                                         |  |  |
| High quality silicone gasket provides sealing                      |  |  |

| Product Specifications       |                           |  |
|------------------------------|---------------------------|--|
| Housing:                     | Aluminum die-cast housing |  |
| Optical Cover:               | Tempered glass            |  |
| Light Source:                | Mid Power LED             |  |
| Ingress Protection Rating:   | IP66                      |  |
| Electrical Protection Class: | Class 1                   |  |
| Width (a):                   | 350 mm                    |  |
| Height (b):                  | 317 mm                    |  |
| Depth (c):                   | 66 mm                     |  |
| Working Temperature:         | -25 °C ~ +50 °C           |  |