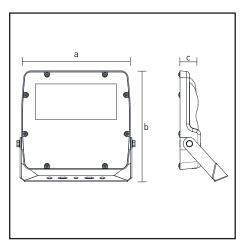

| Product Specifications       |                           |  |
|------------------------------|---------------------------|--|
| Housing:                     | Aluminum die-cast housing |  |
| Optical Cover:               | Tempered glass            |  |
| Light Source:                | Mid Power LED             |  |
| Ingress Protection Rating:   | IP66                      |  |
| Electrical Protection Class: | Class 1                   |  |
| Width (a):                   | 350 mm                    |  |
| Height (b):                  | 317 mm                    |  |
| Depth (c):                   | 66 mm                     |  |
| Working Temperature:         | -25 °C ~ +50 °C           |  |