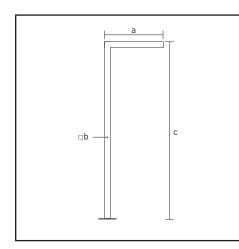

| Product Specifications       |                                   |  |
|------------------------------|-----------------------------------|--|
| Housing:                     | Aluminum or steel profile housing |  |
| Optical Cover:               | Acrylic diffuser                  |  |
| Light Source:                | High Power LED                    |  |
| Ingress Protection Rating:   | IP65                              |  |
| Electrical Protection Class: | Class 1                           |  |
| Bracket Length (a):          | 1000 mm                           |  |
| Pole Dimensions (b):         | 100 mm                            |  |
| Height (c):                  | 4000 mm                           |  |
| Working Temperature:         | -20 °C ~ +50 °C                   |  |