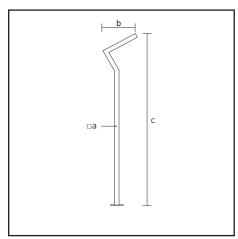

| Product Specifications       |                                   |  |
|------------------------------|-----------------------------------|--|
| Housing:                     | Aluminum or steel profile housing |  |
| Optical Cover:               | Acrylic diffuser                  |  |
| Light Source:                | High Power LED                    |  |
| Ingress Protection Rating:   | IP65                              |  |
| Electrical Protection Class: | Class 1                           |  |
| Dimensions (a):              | 100 mm                            |  |
| Bracket Length (b):          | 800 mm                            |  |
| Height (c):                  | 4000 mm                           |  |
| Working Temperature:         | -20 °C ~ +50 °C                   |  |