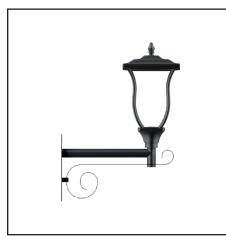

## LDU1036 - ROSA

(€ ∰ wohs ™

□8

High quality silicone gasket provides sealing

| Product Specifications       |                           |
|------------------------------|---------------------------|
| Housing:                     | Aluminum die cast housing |
| Optical Cover:               | Tempered glass            |
| Light Source:                | High Power LED            |
| Ingress Protection Rating:   | IP65                      |
| Electrical Protection Class: | Class 1                   |
| Dimensions (a):              | 890 mm                    |
| Height (b):                  | 1100 mm                   |
| Working Temperature:         | -20 °C ~ +50 °C           |